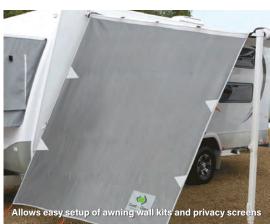

## Eliminator Awning Flap ncludes Storage

experience on your RV and camping adventures.

Effortless to install with the included brackets and instructions, the Awning Flap Eliminator features a full-length clamp that stabilizes awnings, reducing potential damage in gusty conditions. Its integrated sail track simplifies wall attachment, delivering a wind and waterproof seal.

Tailored for roll-out awnings, the Awning Flap Eliminator's smart design enhances awning stability, minimizes water pooling, and transforms outdoor spaces, adding serenity to your RV adventures.

210 TO 220CM MEDIUM 220 TO 230CM