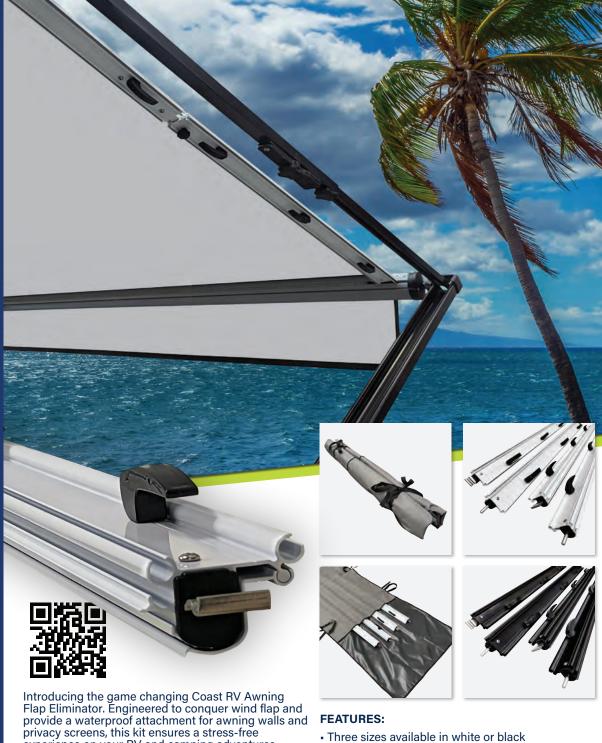

## Eliminator Awning Flap ncludes Storage

experience on your RV and camping adventures.

Effortless to install with the included brackets and instructions, the Awning Flap Eliminator features a full-length clamp that stabilizes awnings, reducing potential damage in gusty conditions. Its integrated sail track simplifies wall attachment, delivering a wind and waterproof seal.

Tailored for roll-out awnings, the Awning Flap Eliminator's smart design enhances awning stability, minimizes water pooling, and transforms outdoor spaces, adding serenity to your RV adventures.

210 TO 220CM MEDIUM 220 TO 230CM